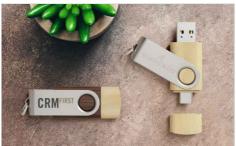

## **Twister Go Wood**

Our Twister Go Wood Flash Drive features a stunning wooden shell just like our Twister Wood model. The Twister Go Wood boasts dual USB connectors which include the standard USB connector and the popular USB-C connector. We can add your logo and slogan to the 360° rotating metal shell via our Screen Printing and Laser Engraving methods. We can also engrave every item in your order with a unique name or serial number via our Individual Naming service.