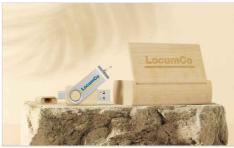

## **Twister Go Wood**

Our Twister Go Wood Flash Drive features a stunning wooden shell just like our Twister Wood model. The Twister Go Wood boasts dual USB connectors which include the standard USB connector and the popular USB-C connector. We can add your logo and slogan to the 360° rotating metal shell via our Screen Printing and Laser Engraving methods. We can also engrave every item in your order with a unique name or serial number via our Individual Naming service.