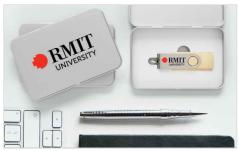

## **Twister Go Wood**

Our Twister Go Wood Flash Drive features a stunning wooden shell just like our Twister Wood model. The Twister Go Wood boasts dual USB connectors which include the standard USB connector and the popular USB-C connector. We can add your logo and slogan to the 360° rotating metal shell via our Screen Printing and Laser Engraving methods. We can also engrave every item in your order with a unique name or serial number via our Individual Naming service.