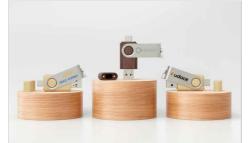

## **Twister Go Wood**

Our Twister Go Wood Flash Drive features a stunning wooden shell just like our Twister Wood model. The Twister Go Wood boasts dual USB connectors which include the standard USB connector and the popular USB-C connector. We can add your logo and slogan to the 360° rotating metal shell via our Screen Printing and Laser Engraving methods. We can also engrave every item in your order with a unique name or serial number via our Individual Naming service.