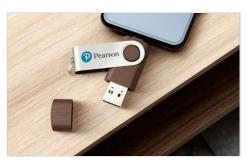

## **Twister Go Wood**

Our Twister Go Wood Flash Drive features a stunning wooden shell just like our Twister Wood model. The Twister Go Wood boasts dual USB connectors which include the standard USB connector and the popular USB-C connector. We can add your logo and slogan to the 360° rotating metal shell via our Screen Printing and Laser Engraving methods. We can also engrave every item in your order with a unique name or serial number via our Individual Naming service.