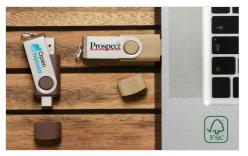

## **Twister Go Wood**

Our Twister Go Wood Flash Drive features a stunning wooden shell just like our Twister Wood model. The Twister Go Wood boasts dual USB connectors which include the standard USB connector and the popular USB-C connector. We can add your logo and slogan to the 360° rotating metal shell via our Screen Printing and Laser Engraving methods. We can also engrave every item in your order with a unique name or serial number via our Individual Naming service.