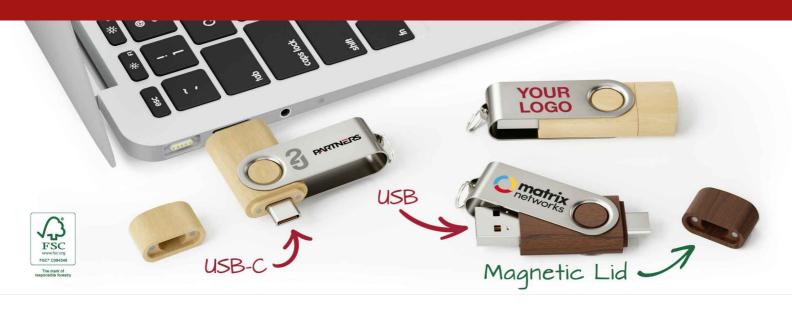

## **Twister Go Wood**

Our Twister Go Wood Flash Drive features a stunning wooden shell just like our Twister Wood model. The Twister Go Wood boasts dual USB connectors which include the standard USB connector and the popular USB-C connector. We can add your logo and slogan to the 360° rotating metal shell via our Screen Printing and Laser Engraving methods. We can also engrave every item in your order with a unique name or serial number via our Individual Naming service.